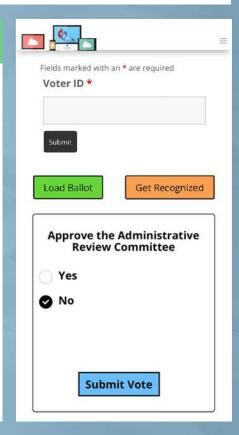

## What Do You Need to Vote?

- 1. Six digit **"Voter ID"** as provided in advance.
- 2. A web browser on your computer or a second device (phone, tablet, etc.).

## **Practice Voting is Now Available!**

- 1. Visit demo.gntvmedia.com
- 2. At demo.gntvmedia.com, enter the practice Voter ID: **"123456"**
- 3. Click the "Submit" button
- 4. The practice ballot will show on your screen
- 5. Make your voting selection(s)
- 6. Click the blue "Submit Vote" button
- 7. You will receive confirmation that your vote has been received.

That's it! Go ahead and practice again! You can click the green **"Load Ballot"** to load the ballot again